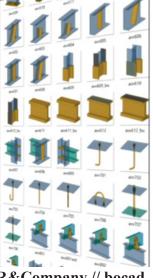

S&C bocad includes a wide range of standards and libraries enabling quick and easy 3d modelling with latest technology intuitive user interface for any kind of structures interactively (cutting profiles and plates, welding and bolting).

Automatic piece marking/numbering with 3d model revision control and history traceability.

Bill of materials, part fabrication drawings and including plate and bar nesting for estimating material purchase and nc files creation to pilot cnc machines including 3d profiling and welding robots. Center of gravity calculation for lifting.

Automatically with rules based parametrical connections which can be easily customized.

SCHULLER&Company // bocad has a unique link between 3d model and drawings. Drawings and 3d model are one which is easing multiple changes in design. Basically, your drawings are created in parallel to your 3d model and once you have finished your 3d model your drawings are finished as well.