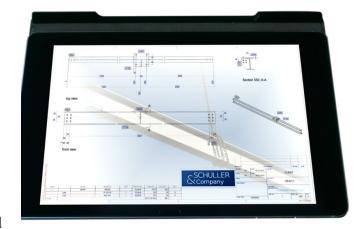

Automatically with rules based parametrical connections which can be easily customized.

SCHULLER&Company // bocad has a unique link between 3d model and drawings. Drawings and 3d model are one which is easing multiple changes in design. Basically, your drawings are created in parallel to your 3d model and once you have finished your 3d model your drawings are finished as well.

# SCHULLER&Company // bocad enables building very complex structural geometries.

bocad ensures consistent data and a loss-free process in accordance with all stages of engineering work, leading to error-free construction for all stakeholders in a BIM project.