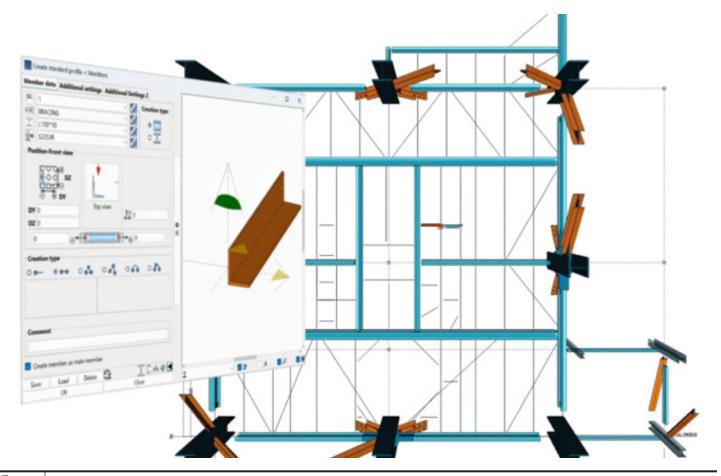

Automatically with rules based parametrical connections which can be easily customized.

SCHULLER&Company // bocad has a unique link between 3d model and drawings. Drawings and 3d model are one which is easing multiple changes in design. Basically, your drawings are created in parallel to your 3d model and once you have finished your 3d model your drawings are finished as well.

# SCHULLER&Company // bocad enables building very complex structural geometries.

bocad ensures consistent data and a loss-free process in accordance with all stages of engineering work, leading to error-free construction for all stakeholders in a BIM project.